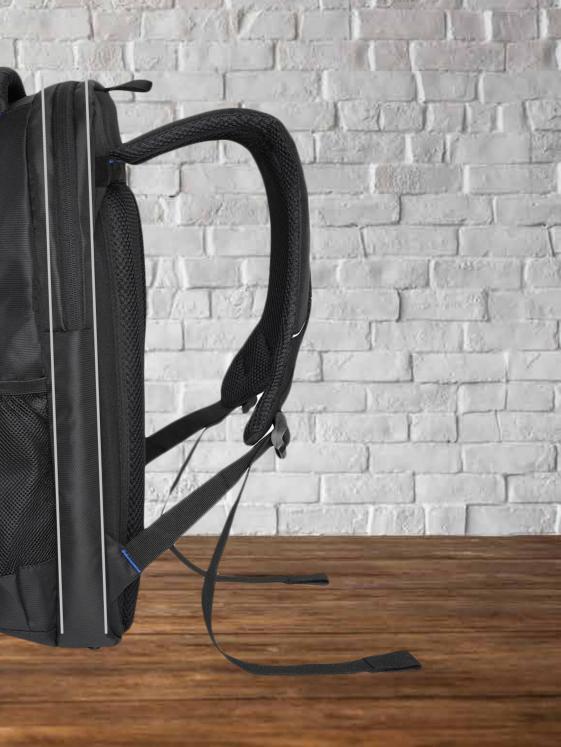

### **S SHAPEd SHOULDER STRAP** Intelligently placed **S SHAPED** shoulder straps for maximum comfort