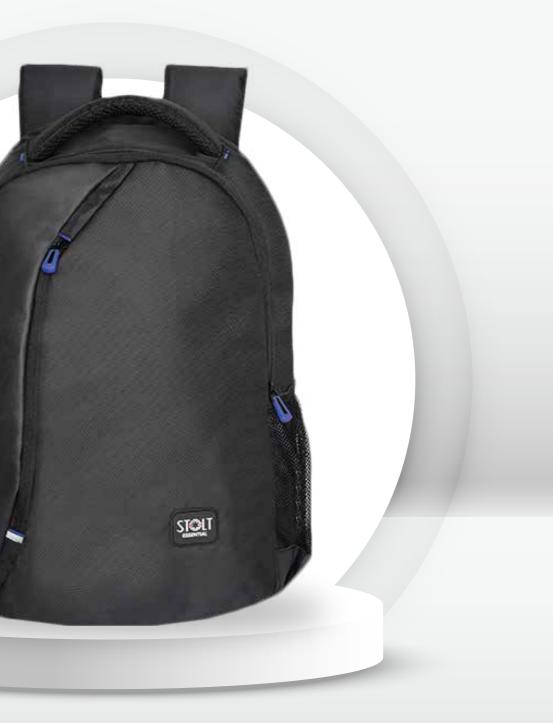

Enigma Backpack ESSEENTIAL SERIES

#### HUGE SPACE FOR BRANDING Huge branding space that meets all your business needs

YOUR COMPANY LOGO OR NAME

#### **THREE COMPARTMENTS** (1) For carrying LAPTOPS (2) Extra storage with easier accessibility (3) For small storage accessibility

3

STOL