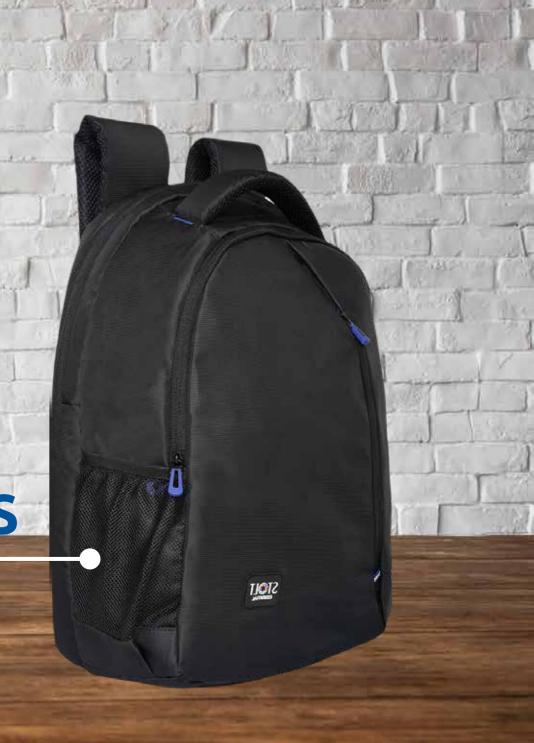

Enigma Backpack ESSEENTIAL SERIES



# EASY ACCESS POUCHES

No. A.

STOLT

#### **ON BOTH SIDES**



## HIGH QUALITY ZIPPER & PULLERS

ONE REFLECTOR ON FRONT



### **S SHAPEd SHOULDER STRAP** Intelligently placed **S SHAPED** shoulder straps for maximum comfort

#### HUGE SPACE FOR BRANDING Huge branding space that meets all your business needs

YOUR COMPANY LOGO OR NAME



#### **THREE COMPARTMENTS** (1) For carrying LAPTOPS (2) Extra storage with easier accessibility (3) For small storage accessibility

3

STOL

#### SECURE DESIGN Ensures your Laptop stays protected from accidental fall



## **HIGH DENSITY CUSHION** PADDING

High Quality foam for better back support with minimal sweat

3 332MV

### Dedicated laptop compartment with *secure* feature to protect from damage



## HIGH QUALITY RUBBER Bushes for additional support

AN AN

## AVAILABLE IN THREE DIFFERENT COLOURS

STOLT