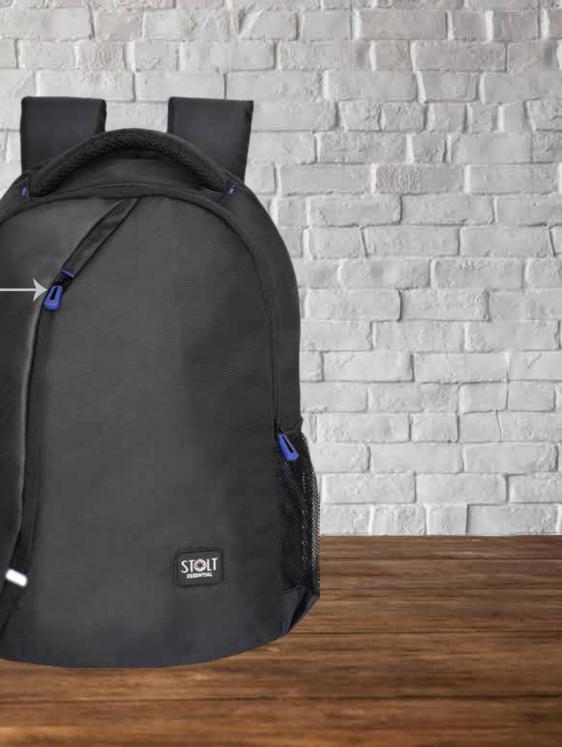

Enigma Backpack ESSEENTIAL SERIES



# EASY ACCESS POUCHES

No. A.

STOLT

#### **ON BOTH SIDES**



## HIGH QUALITY ZIPPER & PULLERS

ONE REFLECTOR ON FRONT



### **S SHAPEd SHOULDER STRAP** Intelligently placed **S SHAPED** shoulder straps for maximum comfort

#### HUGE SPACE FOR BRANDING Huge branding space that meets all your business needs

YOUR COMPANY LOGO OR NAME



#### **THREE COMPARTMENTS** (1) For carrying LAPTOPS (2) Extra storage with easier accessibility (3) For small storage accessibility

3

STOL

#### SECURE DESIGN Ensures your Laptop stays protected from accidental fall



## **HIGH DENSITY CUSHION** PADDING

High Quality foam for better back support with minimal sweat

3 332MV

### Dedicated laptop compartment with *secure* feature to protect from damage



## HIGH QUALITY RUBBER Bushes for additional support

AN AN

## AVAILABLE IN THREE DIFFERENT COLOURS

STOLT