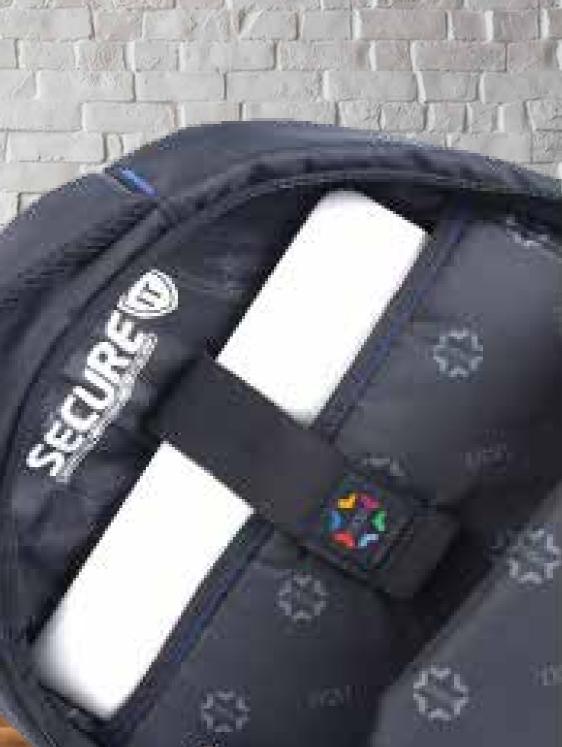

#### SECURE DESIGN Ensures your Laptop stays protected from accidental fall

### Dedicated laptop compartment with *secure* feature to protect from damage