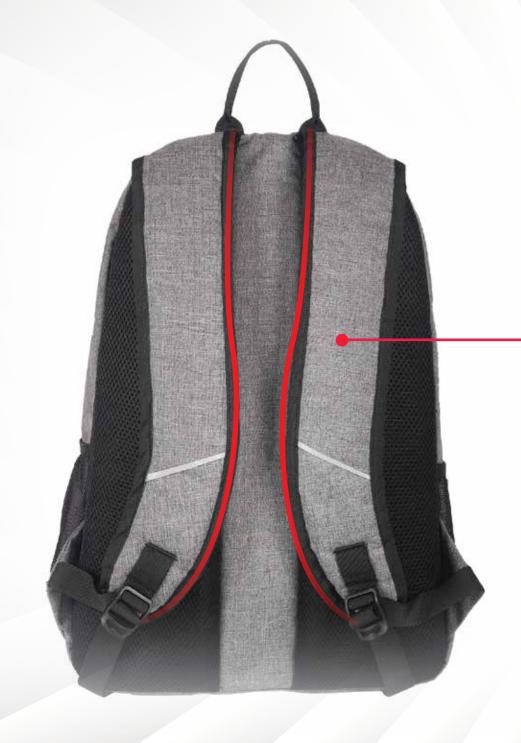

# 25mm HIGH QUALITY FOAM FOR BETTER BACK SUPPORT

#### INTELLIGENTLY PLACED

### **S SHAPED**

SHOULDER STRAP FOR MAXIMUM COMFORT