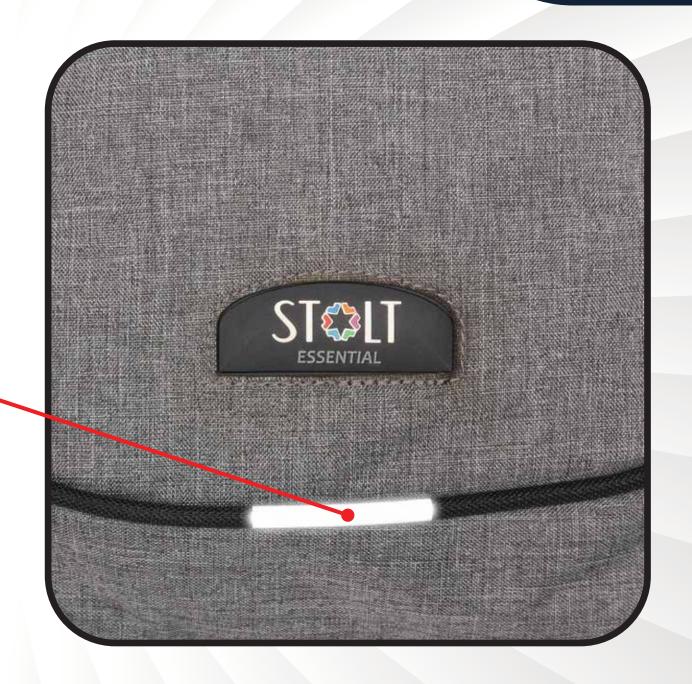

# CAMBER UNPACK YOUR DREAMS







TWO REFLECTORS ON BACK
FOR SAFETY RIDES AT NIGHT



### ONE REFLECTOR ON FRONT







#### COMPARTMENTS

- 1. FOR CARRYING LAPTOPS
- 2. EXTRA STORAGE WITH EASIER ACCESSIBILITY
- 3. FOR SMALL STORAGE ACCESSIBILITY





### SECUREIT DESIGN

PROTECT YOUR LAPTOPS FROM ANY KIND OF ACCIDENTAL FALL





## EASY ACCESS POUCHES ON BOTH SIDES







### FOR EXTRA DURABILITY





### LAPTOP CHARGER ADAPTER POUCH INSIDE BACKPACK









# 25mm HIGH QUALITY FOAM FOR BETTER BACK SUPPORT



## BOTTOM PADDING FOR LAPTOP SAFETY & FOR THE PROTECTION OF BAG







#### INTELLIGENTLY PLACED

### **S SHAPED**

SHOULDER STRAP FOR MAXIMUM COMFORT



## HUGE SPACE FOR-BRANDING







# HIGH QUALITY ZIPPER & PULLERS





Every bag will have SAY NO TO PLASTIC tag



5 backpacks will be packed in one carton box



www.stolt.in