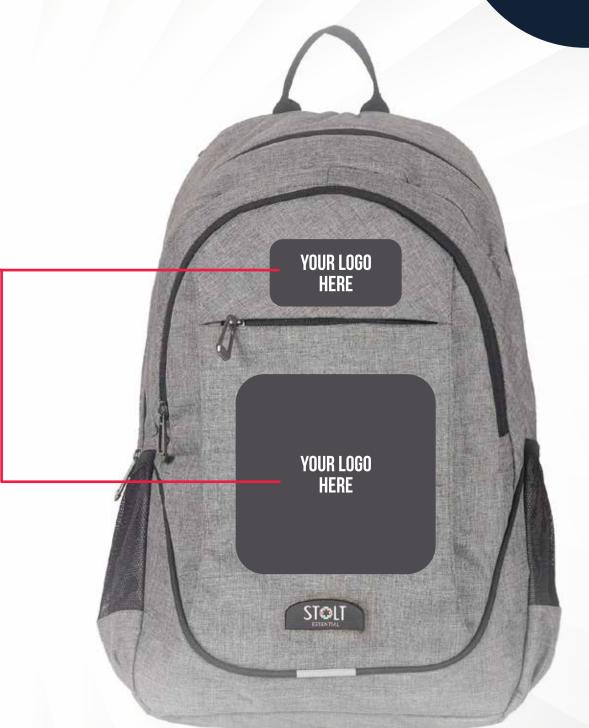

# CAMBER UNPACK YOUR DREAMS







TWO REFLECTORS ON BACK
FOR SAFETY RIDES AT NIGHT



### ONE REFLECTOR ON FRONT







#### COMPARTMENTS

- 1. FOR CARRYING LAPTOPS
- 2. EXTRA STORAGE WITH EASIER ACCESSIBILITY
- 3. FOR SMALL STORAGE ACCESSIBILITY





### SECUREIT DESIGN

PROTECT YOUR LAPTOPS FROM ANY KIND OF ACCIDENTAL FALL





## EASY ACCESS POUCHES ON BOTH SIDES







### FOR EXTRA DURABILITY





### LAPTOP CHARGER ADAPTER POUCH INSIDE BACKPACK









# 25mm HIGH QUALITY FOAM FOR BETTER BACK SUPPORT



## BOTTOM PADDING FOR LAPTOP SAFETY & FOR THE PROTECTION OF BAG







#### INTELLIGENTLY PLACED

### **S SHAPED**

SHOULDER STRAP FOR MAXIMUM COMFORT



## HUGE SPACE FOR-BRANDING







# HIGH QUALITY ZIPPER & PULLERS





Every bag will have SAY NO TO PLASTIC tag



5 backpacks will be packed in one carton box



www.stolt.in