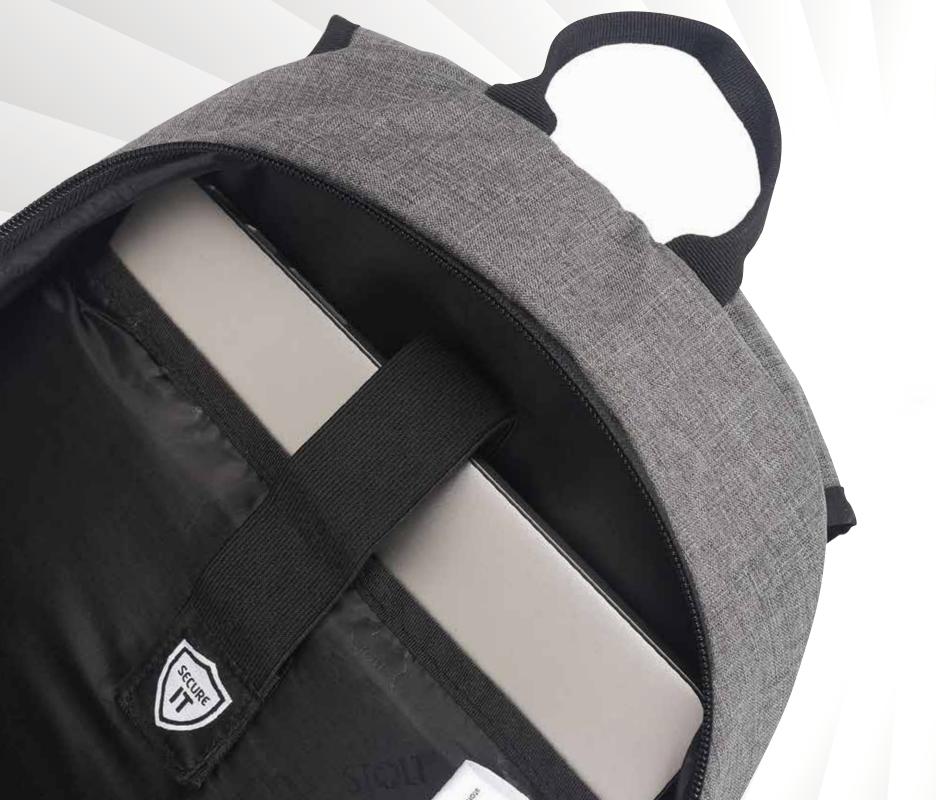

### SECUREIT DESIGN

PROTECT YOUR LAPTOPS FROM ANY KIND OF ACCIDENTAL FALL

### LAPTOP CHARGER ADAPTER POUCH INSIDE BACKPACK