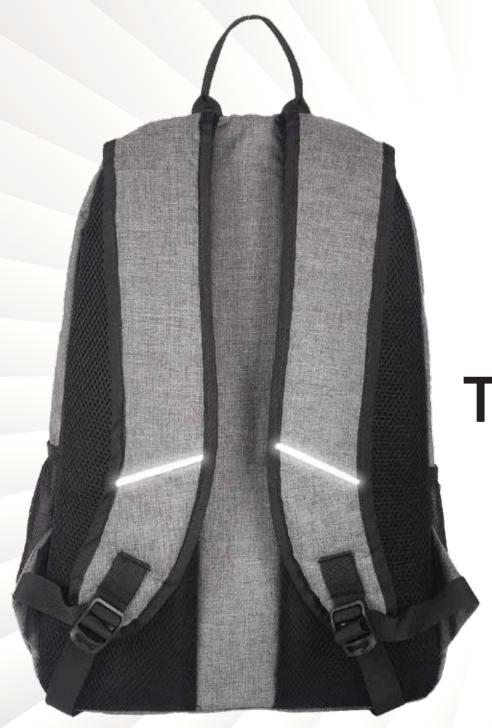

# CAMBER UNPACK YOUR DREAMS

TWO REFLECTORS ON BACK
FOR SAFETY RIDES AT NIGHT

### **S SHAPED**

SHOULDER STRAP FOR MAXIMUM COMFORT