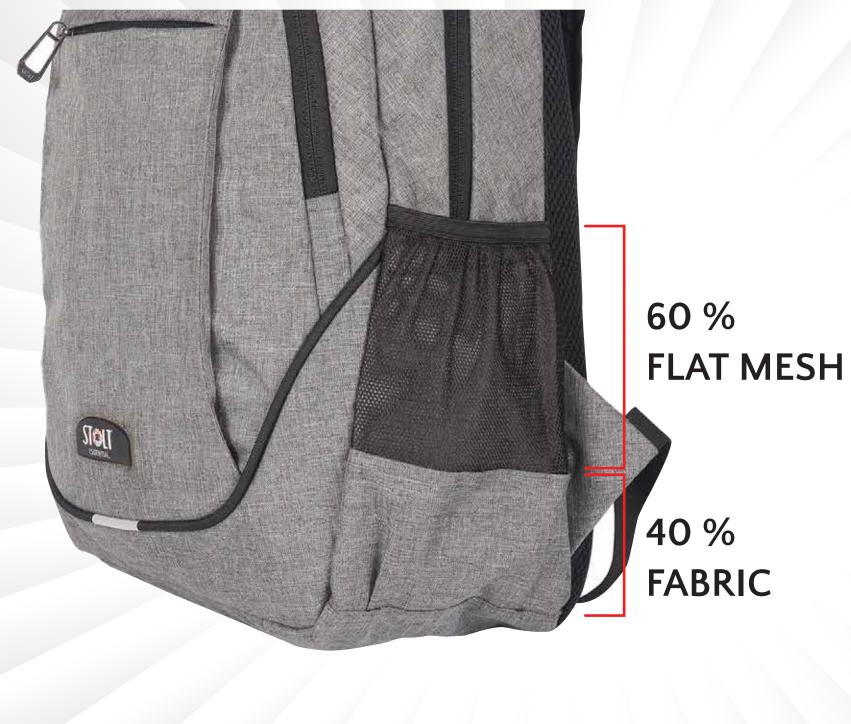

# CAMBER UNPACK YOUR DREAMS







TWO REFLECTORS ON BACK
FOR SAFETY RIDES AT NIGHT



### ONE REFLECTOR ON FRONT







#### COMPARTMENTS

- 1. FOR CARRYING LAPTOPS
- 2. EXTRA STORAGE WITH EASIER ACCESSIBILITY
- 3. FOR SMALL STORAGE ACCESSIBILITY





### SECUREIT DESIGN

PROTECT YOUR LAPTOPS FROM ANY KIND OF ACCIDENTAL FALL





## EASY ACCESS POUCHES ON BOTH SIDES







### FOR EXTRA DURABILITY





### LAPTOP CHARGER ADAPTER POUCH INSIDE BACKPACK









# 25mm HIGH QUALITY FOAM FOR BETTER BACK SUPPORT



## BOTTOM PADDING FOR LAPTOP SAFETY & FOR THE PROTECTION OF BAG







#### INTELLIGENTLY PLACED

### **S SHAPED**

SHOULDER STRAP FOR MAXIMUM COMFORT



## HUGE SPACE FOR-BRANDING







# HIGH QUALITY ZIPPER & PULLERS





Every bag will have SAY NO TO PLASTIC tag



5 backpacks will be packed in one carton box



www.stolt.in