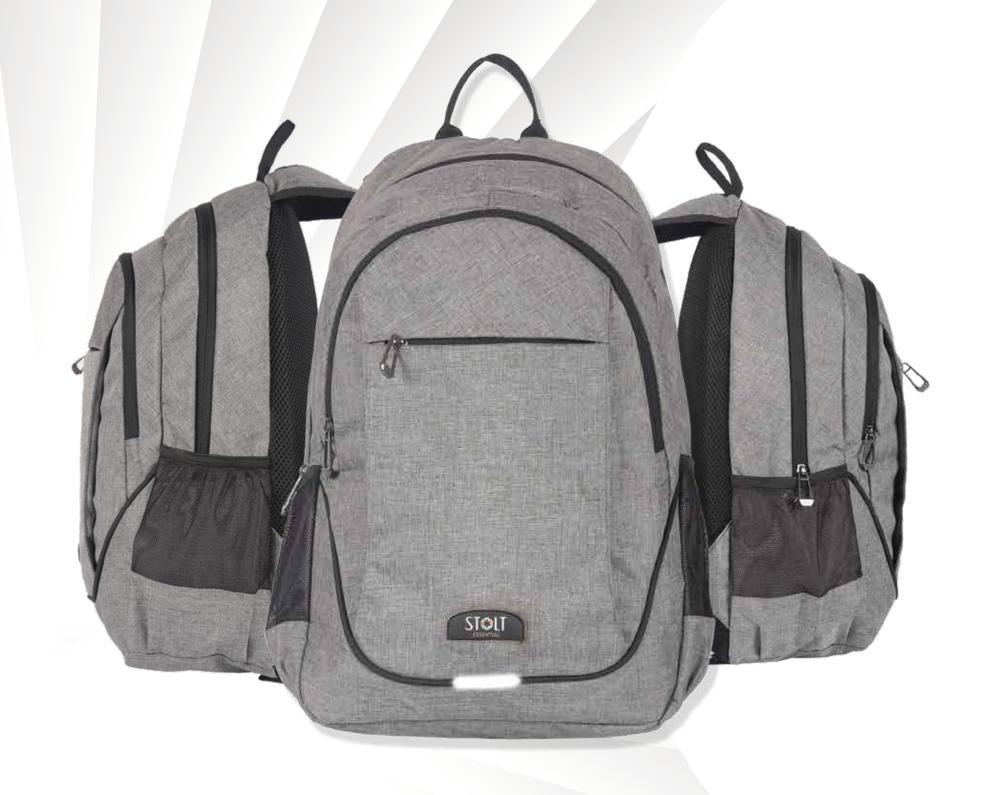

## EASY ACCESS POUCHES ON BOTH SIDES

### LAPTOP CHARGER ADAPTER POUCH INSIDE BACKPACK

#### INTELLIGENTLY PLACED

## HUGE SPACE FOR-BRANDING