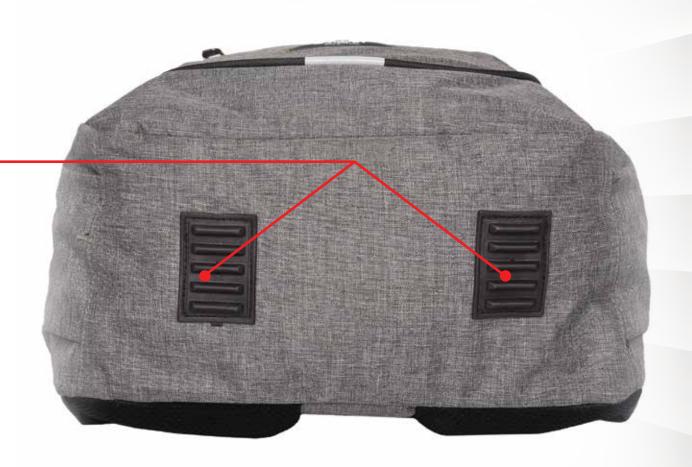

# CAMBER UNPACK YOUR DREAMS

TWO REFLECTORS ON BACK
FOR SAFETY RIDES AT NIGHT

### ONE REFLECTOR ON FRONT