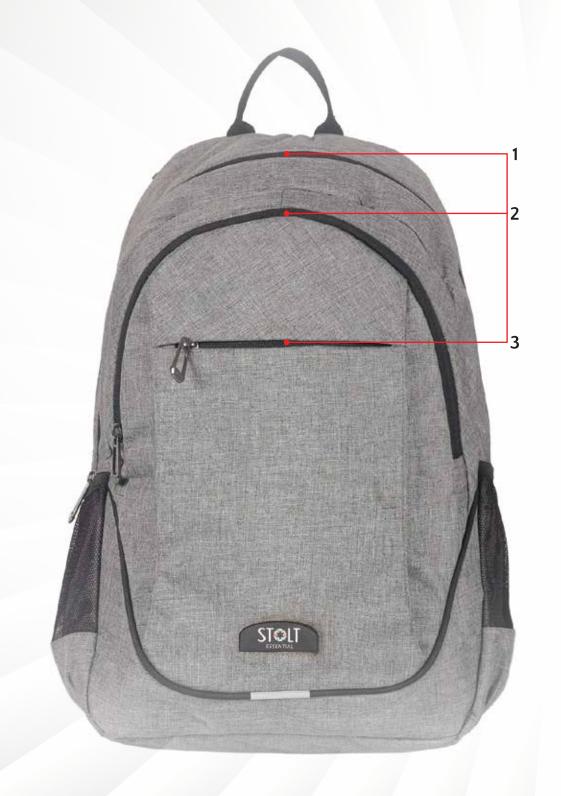

#### COMPARTMENTS

- 1. FOR CARRYING LAPTOPS
- 2. EXTRA STORAGE WITH EASIER ACCESSIBILITY
- 3. FOR SMALL STORAGE ACCESSIBILITY