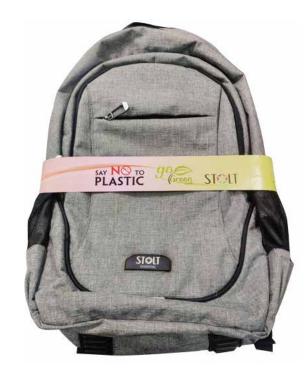

# CAMBER UNPACK YOUR DREAMS

TWO REFLECTORS ON BACK
FOR SAFETY RIDES AT NIGHT

### ONE REFLECTOR ON FRONT

#### COMPARTMENTS

- 1. FOR CARRYING LAPTOPS
- 2. EXTRA STORAGE WITH EASIER ACCESSIBILITY
- 3. FOR SMALL STORAGE ACCESSIBILITY

### SECUREIT DESIGN

PROTECT YOUR LAPTOPS FROM ANY KIND OF ACCIDENTAL FALL

## EASY ACCESS POUCHES ON BOTH SIDES

### FOR EXTRA DURABILITY

### LAPTOP CHARGER ADAPTER POUCH INSIDE BACKPACK

# 25mm HIGH QUALITY FOAM FOR BETTER BACK SUPPORT

## BOTTOM PADDING FOR LAPTOP SAFETY & FOR THE PROTECTION OF BAG

#### INTELLIGENTLY PLACED

### **S SHAPED**

SHOULDER STRAP FOR MAXIMUM COMFORT

## HUGE SPACE FOR-BRANDING

# HIGH QUALITY ZIPPER & PULLERS

Every bag will have SAY NO TO PLASTIC tag

5 backpacks will be packed in one carton box

www.stolt.in