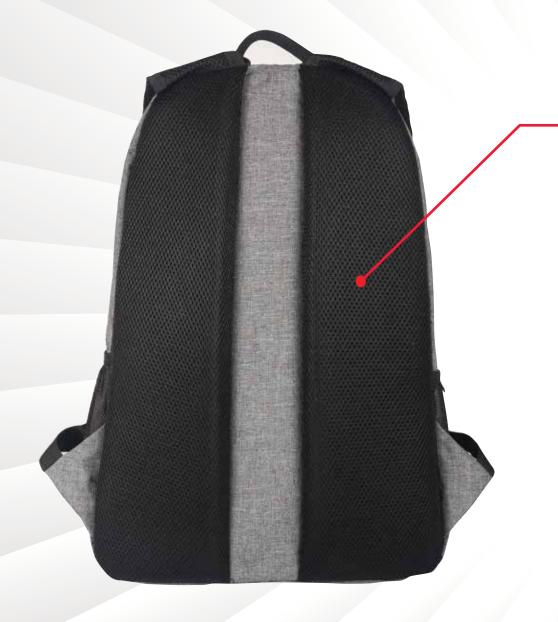

# CAMBER UNPACK YOUR DREAMS







TWO REFLECTORS ON BACK
FOR SAFETY RIDES AT NIGHT



### ONE REFLECTOR ON FRONT







#### COMPARTMENTS

- 1. FOR CARRYING LAPTOPS
- 2. EXTRA STORAGE WITH EASIER ACCESSIBILITY
- 3. FOR SMALL STORAGE ACCESSIBILITY





### SECUREIT DESIGN

PROTECT YOUR LAPTOPS FROM ANY KIND OF ACCIDENTAL FALL





## EASY ACCESS POUCHES ON BOTH SIDES







### FOR EXTRA DURABILITY





### LAPTOP CHARGER ADAPTER POUCH INSIDE BACKPACK









# 25mm HIGH QUALITY FOAM FOR BETTER BACK SUPPORT



## BOTTOM PADDING FOR LAPTOP SAFETY & FOR THE PROTECTION OF BAG







#### INTELLIGENTLY PLACED

### **S SHAPED**

SHOULDER STRAP FOR MAXIMUM COMFORT



## HUGE SPACE FOR-BRANDING







# HIGH QUALITY ZIPPER & PULLERS





Every bag will have SAY NO TO PLASTIC tag



5 backpacks will be packed in one carton box



www.stolt.in