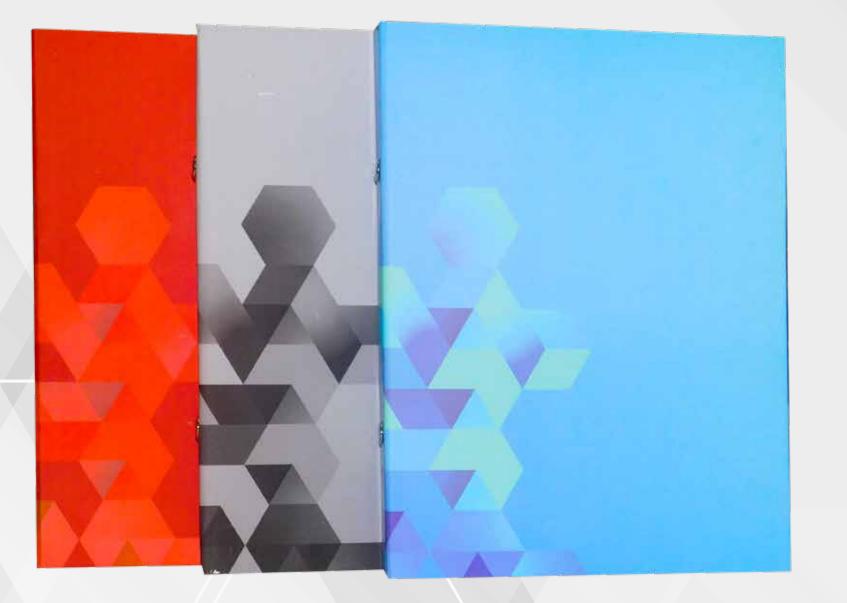

# HUGE SPACE FOR BRANDING VELVET FINISH GRADIENT COLOR YOUR NAME / COMPANY NAME INDIVIDUAL BOX PACKING

## 230 mm 5 ŪЛ mm

- Velvet Laminated cover panels
- & Calendars integrated
- Great workmanship
- Refillable Notepad
- A5 size (148 x 210 mm)
- Undated 60 ruled sheets 90 GSM
- Two year calendars (2019 2020)
- 5 No. Perforated Sheets
- Huge Branding space
- 100% Bio-degradable Notepad