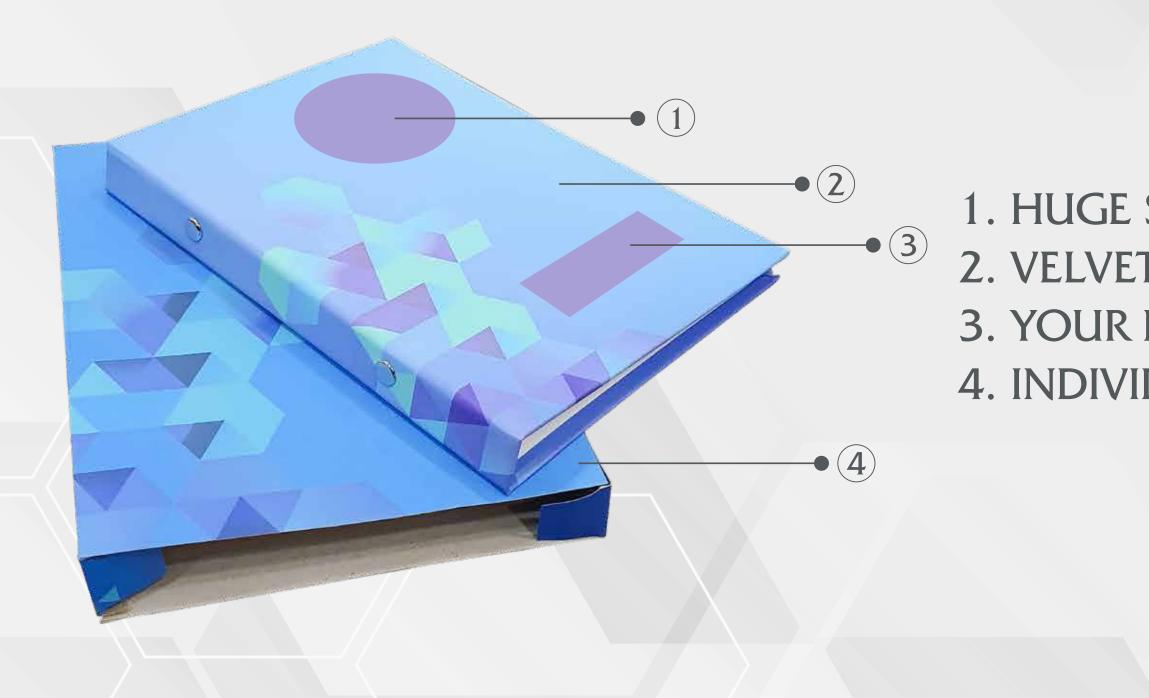

# HUGE SPACE FOR BRANDING VELVET FINISH GRADIENT COLOR YOUR NAME / COMPANY NAME INDIVIDUAL BOX PACKING